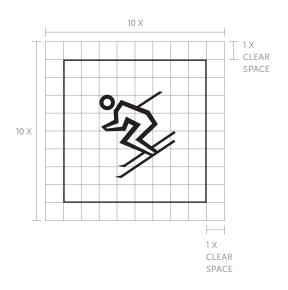

# CLEAR SPACE REQUIREMENTS

To guarantee the legibility and integrity of the sport pictograms, a minimum distance from other graphics (clear space) must be respected. It is recommended to use more than the minimum clear space stated around the sport pictogram. The intention is to avoid overcrowding and to optimise impact and prominence.

The clear space around *The Primary Sport Pictograms* and *The Secondary Sport Pictograms* is X. «X» is a basic unit of measurement. Please note that the space occupied by sport pictograms with descriptors are always the same (12x high, 10x wide). The sport pictograms can be placed in any position as long as the clear space requirements are met.