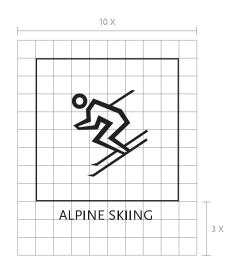

# CLEAR SPACE REQUIREMENTS

To guarantee the legibility and integrity of the sport pictograms, a minimum distance from other graphics (clear space) must be respected. It is recommended to use more than the minimum clear space stated around the sport pictogram. The intention is to avoid overcrowding and to optimise impact and prominence.

The clear space around *The Primary Sport Pictograms* and *The Secondary Sport Pictograms* is X. «X» is a basic unit of measurement. Please note that the space occupied by sport pictograms with descriptors are always the same (12x high, 10x wide). The sport pictograms can be placed in any position as long as the clear space requirements are met.