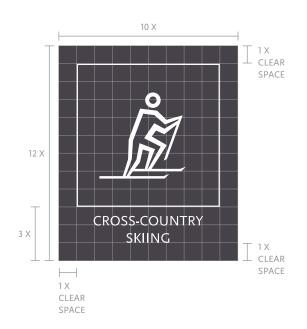

# CLEAR SPACE REQUIREMENTS

To guarantee the legibility and integrity of the sport pictograms, a minimum distance from other graphics (clear space) must be respected. It is recommended to use more than the minimum clear space stated around the sport pictogram. The intention is to avoid overcrowding and to optimise impact and prominence.

The clear space around *The Primary Sport Pictograms* and *The Secondary Sport Pictograms* is X. «X» is a basic unit of measurement. Please note that the space occupied by sport pictograms with descriptors are always the same (12x high, 10x wide). The sport pictograms can be placed in any position as long as the clear space requirements are met.