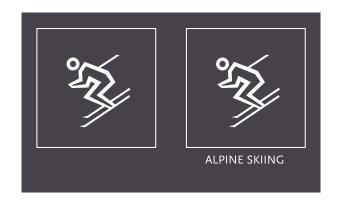

### WHITE ON GREY BACKGROUND, WITH DESCRIPTION

Complete set of Lillehammer 2016 Winter Youth Olympic Games Sport Pictograms (total: 15)

SPEED SKATING

#### THE PRIMARY SPORT PICTOGRAMS

White on grey background. For this colour combination two sets of pictograms are provided; one with English descriptor, and one without. The descriptor uses the Lillehammer 2016 Youth Olympic Games corporate font face displayed in capital letters. The descriptor should not be altered in any way.