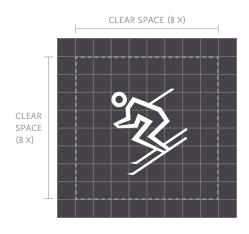

# CLEAR SPACE REQUIREMENTS

To guarantee the legibility and integrity of the sport pictograms, a minimum distance from other graphics (clear space) must be respected. It is recommended to use more than the minimum clear space stated around the sport pictogram. The intention is to avoid overcrowding and to optimise impact and prominence.

The clear space required for *The Sport Pictograms, Decorative Use* is equal to the border on the primary sport pictograms.