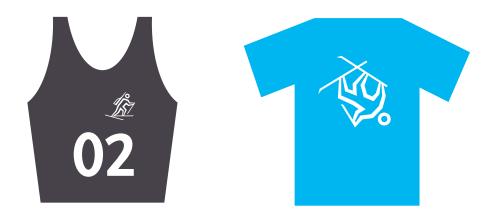

#### **EXAMPLES AND RESTRICTIONS**

For decorative purposes, the sport pictograms may be used without the border. The pictograms should only be used in white, however the background colour may vary. Merchandise, posters, sportswear and the field of play are examples of surfaces where this use might be considered.